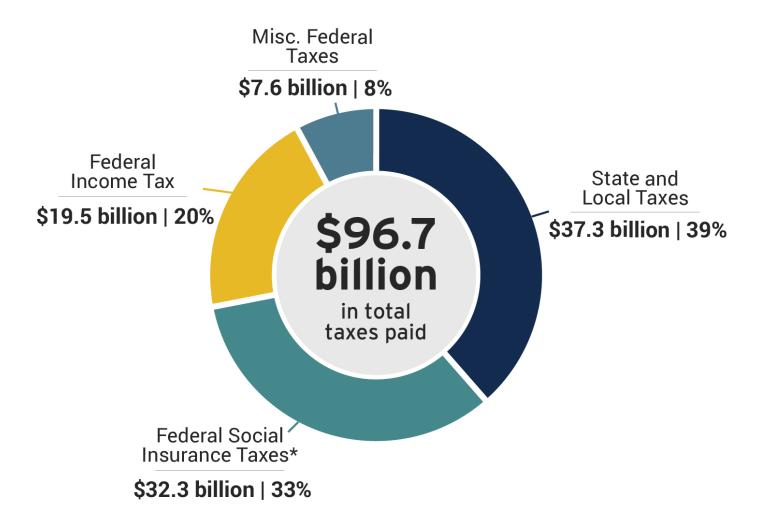

#### Tax Contributions by Undocumented Immigrants in 2022

<sup>\*</sup>Includes both employer and employee shares of levies that fund Social Security and Medicare, plus the federal portion of Unemployment Insurance (UI) taxes. As seen in Figure 2 of this report, adding state UI taxes to this category reveals the total social insurance tax contribution to be \$33.9 billion, or nearly 35 percent of total taxes paid. Source: Institute on Taxation and Economic Policy

Undocumented household income

\$299.0B

Total spending power

| State & Local Taxes Paid | \$33.9B |  |
|--------------------------|---------|--|
| Federal Taxes Paid       | \$55.8B |  |

Total Taxes Paid

\$89.8B