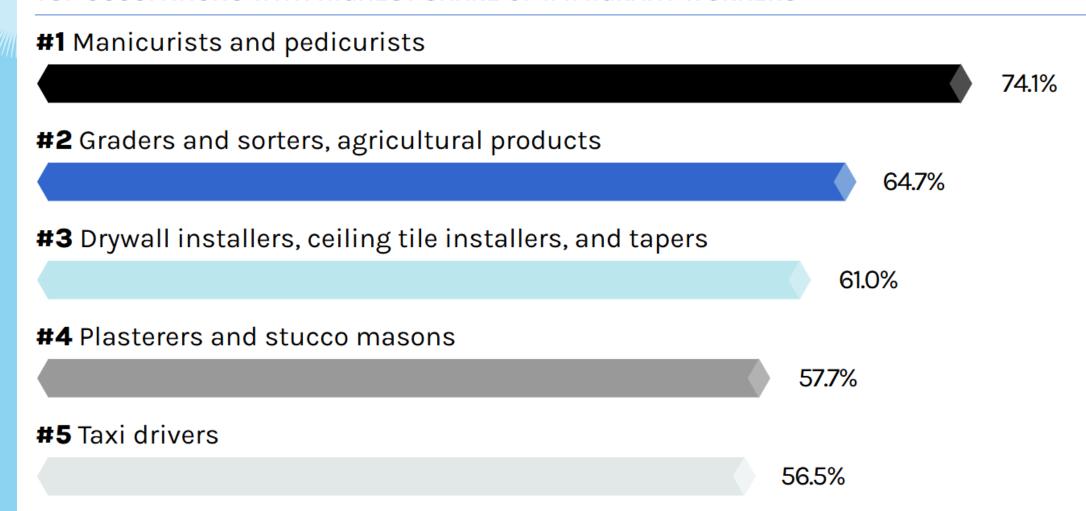

#### TOP OCCUPATIONS WITH HIGHEST SHARE OF IMMIGRANT WORKERS

<sup>\*</sup> Source: American Immigrant Council: <u>U.S. Immigration Statistics</u>